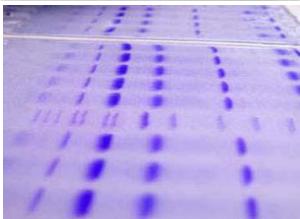

## **DirectLoad™**Precast Protein Gel

Innovative Protein Electrophoresis Workflow Essentials

Imagine directly load dirty crude sample onto gel and see sharp bands? And stretch out the goodness with one year room temperature shelf life...WOW

DirectLoad™ precast protein gel is a revolutionary high-performance polyacrylamide gel uniting unparalleled features and benefits in one product as result of DGel's Innovations of Protein Electrophoresis Proprietary Technology.

- → DirectLoad™: Only precast gel in market allows for hassle-free crude sample direct load while delivering sharp crisp bands
- → Storage & Shelf Life: Only precast gel in market offering one year shelf life and room temperature storage
- → Simple Universal Gel for Gradient like separation: One fits all for protein 10-250kDa, eliminates the need of different % gel or gradient gel as DirectLoad™ provides high resolution sharp bands with proprietary universal formulation