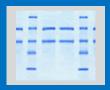

## **DirectLoad™**Precast Protein Gel

Innovative Protein Electrophoresis Workflow Essentials

Imagine directly load dirty crude sample onto gel and see sharp bands? And stretch out the goodness with one year room temperature shelf life...WOW

DirectLoad™ precast protein gel is a revolutionary high-performance polyacrylamide gel uniting unparalleled features and benefits in one product as result of DGel's Innovations of Protein Electrophoresis Proprietary Technology.

- → DirectLoad™: Only precast gel in market allows for hassle-free crude sample direct load while delivering sharp crisp bands
- → Storage & Shelf Life: Only precast gel in market offering one year shelf life and room temperature storage
- → Simple Universal Gel for Gradient like separation: One fits all for protein 10-250kDa, eliminates the need of different % gel or gradient gel as DirectLoad™ provides high resolution sharp bands with proprietary universal formulation